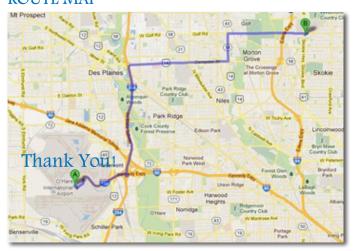

# **ROUTE MAP**

# **Directions to Chicago-O'Hare International Airport**

◆ Phone: 847-679-7000

♦ Hotel direction: 17.17 mile(s) (30mins)

Directions: Follow sign "Exit to City" for 1.5 mi. Exit I-294. Exit Dempster-East, to Potter Rd.-turn left, to Golf Rd.-turn right. Approx. 8 mi. to Skokie Blvd.-turn rt. The hotel is at the intersection of Golf Rd. and Skokie Blvd.