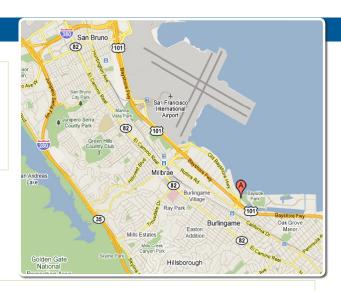

# **Route Map**

# For the Conference Venue Address

2<sup>nd</sup> World congress on Pharmaceutics & Novel Drug Delivery Systems Please take me to the San Francisco Airport Marriott 1800 Old Bay shore Highway, Burlingame, California 94010 USA

1800 Old Bay shore Highway, Burlingame, California 9 Phone: 1-650-692-9100, Fax: 1-650-692-8016 Sales: 1-650-259-6640, Sales Fax: 1-650-692-9861