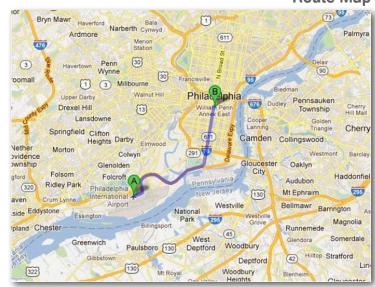

### **Route Map**

#### From Philadelphia International Airport:

 Take I-95 North to Exit 17 (PA-611 North/ Broad Street Exit). Continue North on Broad Street for approximately 3 miles. The Hotel is located on the right side, one block past Spruce street at the corner of Broad and Locust Street.

#### Philadelphia International Airport

- Distance to hotel: 9 miles
- Drive time: 20 minutes
- Directions: I-95 North to Broad Street exit. Follow Broad Street 3 miles to Locust Street. Hotel is on right.