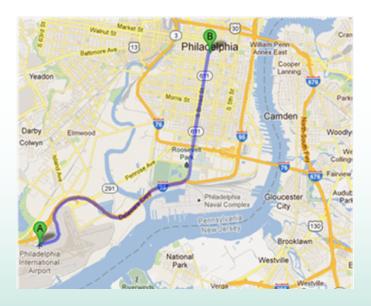

#### **Route Map**

#### Area Airport

Directions to DoubleTree by Hilton Philadelphia Center City

• Phone: 215 893 1600

Distance to Hotel: 9 miles

◆ Take I-95 North to Exit 17 (PA-611 North/ Broad Street Exit). Continue North on Broad Street for approximately 3 miles. The Hotel is located on the right side, one block past Spruce street at the corner of Broad and Locust Street.

#### From Baltimore, Washington and Points South:

• Take I-95 North past the Philadelphia Intl. Airport following the signs to the Broad Street exit.

Take Broad Street North and follow Broad Street for about 3 miles. The hotel is on the corner of

Broad and Locust.