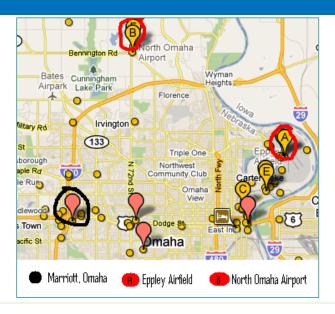

#### **Area Airports**

Directions to Omaha Marriott

- Phone: 215 937 6937
- ◆ Hotel direction: 0.6 mile(s)
- Driving Directions: From airport: Turn right out of airport onto Abbott Drive. Stay in left lane and bear left onto Storz Expressway. Stay in left lane and take Hwy 75 South to I-480 South to I-80 West to I-680 North. Exit I-680 at Pacific Street and turn right. Stay in left lane and turn left onto Regency Pkwy. Follow Regency Pkwy to Regency Circle.
- Courtesy phone available
- ◆ This hotel does not provide shuttle service.
- Alternate transportation: A&B Shuttle (402) 331-7558; fee: 24 USD (one way); reservation required
- Estimated taxi fare: 27.00 USD (one way)

#### **Bus Station**

◆ Greyhound (10 mile(s) E)

#### **Train Station**

Amtrak (10 mile(s) E)

#### **Car Rentals**

♦ Hertz , 14913 Industrial Road, Omaha, Nebraska 68144, Phone: 1-402-330-4420