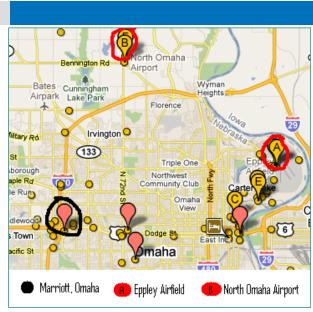

#### Site

Omaha Marriott, 10220 Regency Circle, Omaha, Nebraska 68114, USA

Please try your best to arrive in Omaha as we will take a group photo for all our guests. If you could not attend,

please kindly let me know ( cardiology2012@omicsonline.org )

# **Area Airports**

Directions to Omaha Marriott

- Phone: 215 937 6937
- Hotel direction: 0.6 mile(s)
- Driving Directions: From airport: Turn right out of airport onto Abbott Drive. Stay in left lane and bear left onto Storz Expressway. Stay in left lane and take Hwy 75 South to I-480 South to I-80 West to I-680 North. Exit I-680 at Pacific Street and turn right. Stay in left lane and turn left onto Regency Pkwy. Follow Regency Pkwy to Regency Circle.
- Courtesy phone available
- This hotel does not provide shuttle service.
- Alternate transportation: A&B Shuttle (402) 331-7558; fee: 24 USD (one way); reservation required
- Estimated taxi fare: 27.00 USD (one way)