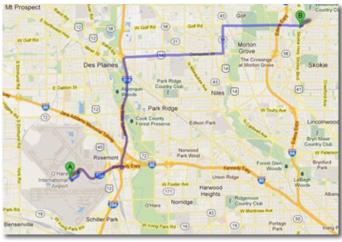

#### **ROUTE MAP**

#### **Directions to Chicago-O'Hare International Airport**

- Phone: 847-679-7000
- Hotel direction: 17.17 mile(s) (30mins)
- Directions: Follow sign "Exit to City" for 1.5 mi. Exit I-294. Exit Dempster-East, to Potter Rd.-turn left, to Golf Rd.-turn right. Approx. 8 mi. to Skokie Blvd.-turn rt. The hotel is at the intersection of Golf Rd. and Skokie Blvd.
- Distance from hotel: 17.17 miles
- Drive time: 30 min.