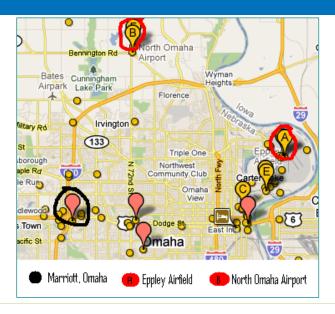

# **Area Airports**

Directions to Omaha Marriott

- Phone: 215 937 6937
- Hotel direction: 0.6 mile(s)
- Driving Directions: From airport: Turn right out of airport onto Abbott Drive. Stay in left lane and bear left onto Storz Expressway. Stay in left lane and take Hwy 75 South to I-480 South to I-80 West to I-680 North. Exit I-680 at Pacific Street and turn right. Stay in left lane and turn left onto Regency Pkwy. Follow Regency Pkwy to Regency Circle.
- Courtesy phone available
- ◆ This hotel does not provide shuttle service.
- Alternate transportation: A&B Shuttle (402) 331-7558; fee: 24 USD (one way); reservation required
- Estimated taxi fare: 27.00 USD (one way)